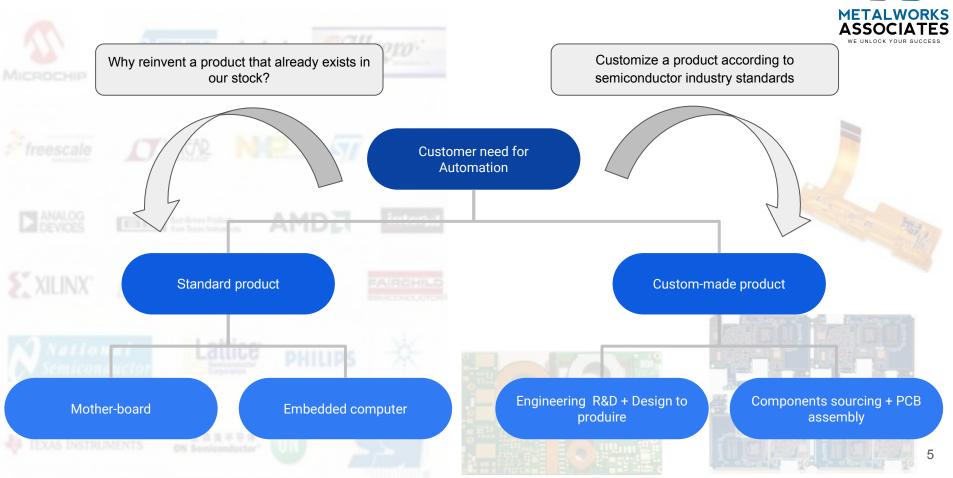

# You don't know whether a standard component exists for your application

MetalWorks Associates can suggest a suitable component based on known technical parameters, or produce a custom-made component for you. **60**%

## You want to improve your existing component

MetalWorks Associates offers you a component with superior technical parameters, depending on the up-grade required for your application **or** proposes customization of the component.

# You want to replace an existing component with an alternative

MetalWorks Associates compares the parameters of your existing component with those of other components on the market to offer you the best quality/price/time ratio.